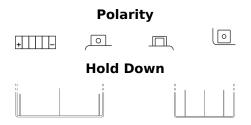

## Li-Ion ELT9B

| Part number                    | ELT9B         |
|--------------------------------|---------------|
| Technology                     | Li-lon        |
| EAN/GTIN                       | 3661024036849 |
| Voltage                        | 12 V          |
| Capacity                       | 3.0 Ah        |
| CCA                            | 190 A         |
| Watt hour                      | 36 Wh         |
| Length                         | 150 mm        |
| Width                          | 65 mm         |
| Height                         | 95 mm         |
| Box size                       | C50           |
| Polarity                       | ETN 1         |
| Terminal Type                  | M12           |
| Hold Down                      | В0            |
| Weights (subject of variation) | 0.70 kg       |