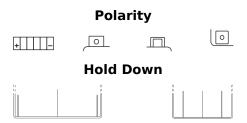

## Li-Ion ELT12B

| Part number                    | ELT12B        |
|--------------------------------|---------------|
| Technology                     | Li-lon        |
| EAN/GTIN                       | 3661024036818 |
| Voltage                        | 12 V          |
| Capacity                       | 5.0 Ah        |
| CCA                            | 260 A         |
| Watt hour                      | 60 Wh         |
| Length                         | 150 mm        |
| Width                          | 70 mm         |
| Height                         | 130 mm        |
| Box size                       | C51           |
| Polarity                       | ETN 1         |
| Terminal Type                  | M12           |
| Hold Down                      | В0            |
| Weights (subject of variation) | 0.90 kg       |