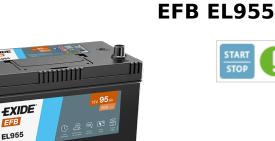

### **Batteries for Cars**

| Part number         | EL955         |                  |
|---------------------|---------------|------------------|
| Technology          | EFB           |                  |
| EAN/GTIN            | 3661024036740 |                  |
| Voltage             | 12 V          |                  |
| Capacity            | 95.0 Ah       |                  |
| CCA                 | 800 A         |                  |
| Length              | 306 mm        | Те               |
| Width               | 173 mm        |                  |
| Height              | 222 mm        |                  |
| Box size            | D31           | Ø19.5            |
| Polarity            | ETN 1         |                  |
| Terminal Type       | EN taper post |                  |
| Hold Down           | Korean B1     |                  |
| Weights (subject of | 21.80 kg      |                  |
| variation)          |               | PositiveTerminal |
|                     |               | L                |