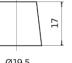

### **Batteries for Cars**

| Part number         | EL955         |                  |
|---------------------|---------------|------------------|
| Technology          | EFB           |                  |
| EAN/GTIN            | 3661024036740 |                  |
| Voltage             | 12 V          |                  |
| Capacity            | 95.0 Ah       |                  |
| CCA                 | 800 A         |                  |
| Length              | 306 mm        | Те               |
| Width               | 173 mm        |                  |
| Height              | 222 mm        |                  |
| Box size            | D31           | Ø19.5            |
| Polarity            | ETN 1         |                  |
| Terminal Type       | EN taper post |                  |
| Hold Down           | Korean B1     |                  |
| Weights (subject of | 21.80 kg      |                  |
| variation)          |               | PositiveTerminal |
|                     |               | L                |

## **Ferminal Type**

Ø17.9

17

NegativeTerminal