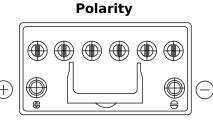

### **Batteries for Cars**

| Part number         | EL955         |                  |
|---------------------|---------------|------------------|
| Technology          | EFB           |                  |
| EAN/GTIN            | 3661024036740 |                  |
| Voltage             | 12 V          |                  |
| Capacity            | 95.0 Ah       |                  |
| CCA                 | 800 A         |                  |
| Length              | 306 mm        | Те               |
| Width               | 173 mm        |                  |
| Height              | 222 mm        |                  |
| Box size            | D31           | Ø19.5            |
| Polarity            | ETN 1         |                  |
| Terminal Type       | EN taper post |                  |
| Hold Down           | Korean B1     |                  |
| Weights (subject of | 21.80 kg      |                  |
| variation)          |               | PositiveTerminal |
|                     |               | L                |