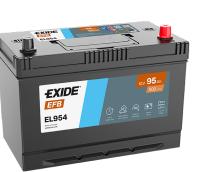

## Batteries for Cars

| Part number         | EL954         | Polarity                            |
|---------------------|---------------|-------------------------------------|
| Technology          | EFB           |                                     |
| EAN/GTIN            | 3661024036733 |                                     |
| Voltage             | 12 V          |                                     |
| Capacity            | 95.0 Ah       |                                     |
| CCA                 | 800 A         |                                     |
| Length              | 306 mm        | Terminal Type                       |
| Width               | 173 mm        |                                     |
| Height              | 222 mm        | 17                                  |
| Box size            | D31           | Ø19.5 Ø179                          |
| Polarity            | ETN 0         |                                     |
| Terminal Type       | EN taper post |                                     |
| Hold Down           | Korean B1     |                                     |
| Weights (subject of | 21.80 kg      |                                     |
| variation)          |               | Positive Terminal Negative Terminal |
|                     |               | Hold Down                           |