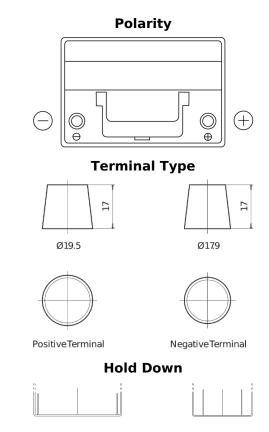

## **EFB EL754**

| Part number                    | EL754         |
|--------------------------------|---------------|
| Technology                     | EFB           |
| EAN/GTIN                       | 3661024037631 |
| Voltage                        | 12 V          |
| Capacity                       | 75.0 Ah       |
| CCA                            | 750 A         |
| Length                         | 260 mm        |
| Width                          | 173 mm        |
| Height                         | 222 mm        |
| Box size                       | D26           |
| Polarity                       | ETN 0         |
| Terminal Type                  | EN taper post |
| Hold Down                      | В0            |
| Weights (subject of variation) | 19.00 kg      |