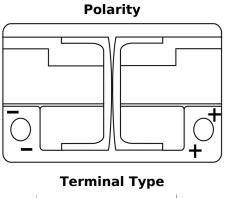

## **EFB EL700**

| Part number                    | EL700         |
|--------------------------------|---------------|
| Technology                     | EFB           |
| EAN/GTIN                       | 3661024035699 |
| Voltage                        | 12 V          |
| Capacity                       | 70.0 Ah       |
| CCA                            | 760 A         |
| Length                         | 278 mm        |
| Width                          | 175 mm        |
| Height                         | 190 mm        |
| Box size                       | L03           |
| Polarity                       | ETN 0         |
| Terminal Type                  | EN taper post |
| Hold Down                      | B13           |
| Weights (subject of variation) | 19.30 kg      |