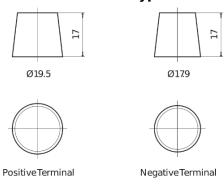

## **EFB EL700**

| Part number                    | EL700         |
|--------------------------------|---------------|
| Technology                     | EFB           |
| EAN/GTIN                       | 3661024035699 |
| Voltage                        | 12 V          |
| Capacity                       | 70.0 Ah       |
| CCA                            | 760 A         |
| Length                         | 278 mm        |
| Width                          | 175 mm        |
| Height                         | 190 mm        |
| Box size                       | L03           |
| Polarity                       | ETN 0         |
| Terminal Type                  | EN taper post |
| Hold Down                      | B13           |
| Weights (subject of variation) | 19.30 kg      |