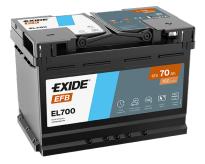

## **EFB EL700**

| Part number                    | EL700         |
|--------------------------------|---------------|
| Technology                     | EFB           |
| EAN/GTIN                       | 3661024035699 |
| Voltage                        | 12 V          |
| Capacity                       | 70.0 Ah       |
| CCA                            | 760 A         |
| Length                         | 278 mm        |
| Width                          | 175 mm        |
| Height                         | 190 mm        |
| Box size                       | L03           |
| Polarity                       | ETN 0         |
| Terminal Type                  | EN taper post |
| Hold Down                      | B13           |
| Weights (subject of variation) | 19.30 kg      |