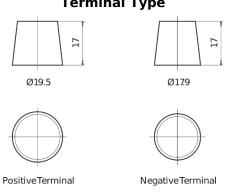

## Polarity Terminal Type

## **EFB EL652**

| Part number                    | EL652         |
|--------------------------------|---------------|
| Technology                     | EFB           |
| EAN/GTIN                       | 3661024036542 |
| Voltage                        | 12 V          |
| Capacity                       | 65.0 Ah       |
| CCA                            | 650 A         |
| Length                         | 278 mm        |
| Width                          | 175 mm        |
| Height                         | 175 mm        |
| Box size                       | LB3           |
| Polarity                       | ETN 0         |
| Terminal Type                  | EN taper post |
| Hold Down                      | B13           |
| Weights (subject of variation) | 16.20 kg      |