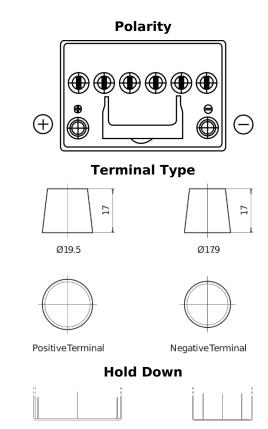

## **EFB EL605**

| Part number                    | EL605         |
|--------------------------------|---------------|
| Technology                     | EFB           |
| EAN/GTIN                       | 3661024036726 |
| Voltage                        | 12 V          |
| Capacity                       | 60.0 Ah       |
| CCA                            | 520 A         |
| Length                         | 230 mm        |
| Width                          | 173 mm        |
| Height                         | 222 mm        |
| Box size                       | D23           |
| Polarity                       | ETN 1         |
| Terminal Type                  | EN taper post |
| Hold Down                      | В0            |
| Weights (subject of variation) | 15.80 kg      |