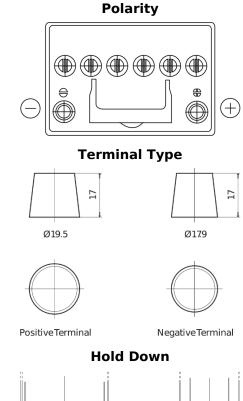

## **EFB EL604**

| Part number                    | EL604         |
|--------------------------------|---------------|
| Technology                     | EFB           |
| EAN/GTIN                       | 3661024036566 |
| Voltage                        | 12 V          |
| Capacity                       | 60.0 Ah       |
| CCA                            | 520 A         |
| Length                         | 230 mm        |
| Width                          | 173 mm        |
| Height                         | 222 mm        |
| Box size                       | D23           |
| Polarity                       | ETN 0         |
| Terminal Type                  | EN taper post |
| Hold Down                      | В0            |
| Weights (subject of variation) | 15.80 kg      |