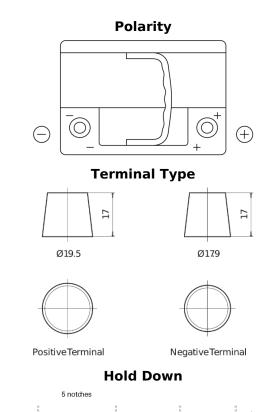

## **EFB EL600**

| Part number                    | EL600         |
|--------------------------------|---------------|
| Technology                     | EFB           |
| EAN/GTIN                       | 3661024035682 |
| Voltage                        | 12 V          |
| Capacity                       | 60.0 Ah       |
| CCA                            | 640 A         |
| Length                         | 242 mm        |
| Width                          | 175 mm        |
| Height                         | 190 mm        |
| Box size                       | L02           |
| Polarity                       | ETN 0         |
| Terminal Type                  | EN taper post |
| Hold Down                      | B13           |
| Weights (subject of variation) | 17.00 kg      |