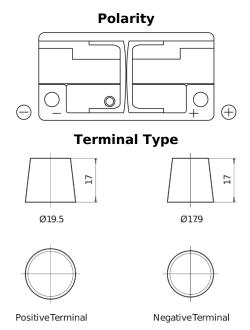

## **Batteries for Cars**

**EFB EL1050** 

| Part number                    | EL1050        |
|--------------------------------|---------------|
| Technology                     | EFB           |
| EAN/GTIN                       | 3661024037327 |
| Voltage                        | 12 V          |
| Capacity                       | 105.0 Ah      |
| CCA                            | 950 A         |
| Length                         | 392 mm        |
| Width                          | 175 mm        |
| Height                         | 190 mm        |
| Box size                       | L06           |
| Polarity                       | ETN 0         |
| Terminal Type                  | EN taper post |
| Hold Down                      | B13           |
| Weights (subject of variation) | 27.20 kg      |
| - ,                            |               |