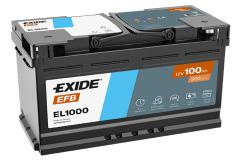

## **EFB EL1000**

| Part number                    | EL1000        |
|--------------------------------|---------------|
| Technology                     | EFB           |
| EAN/GTIN                       | 3661024037389 |
| Voltage                        | 12 V          |
| Capacity                       | 100.0 Ah      |
| CCA                            | 900 A         |
| Length                         | 353 mm        |
| Width                          | 175 mm        |
| Height                         | 190 mm        |
| Box size                       | L05           |
| Polarity                       | ETN 0         |
| Terminal Type                  | EN taper post |
| Hold Down                      | B13           |
| Weights (subject of variation) | 25.50 kg      |

## Polarity Terminal Type Ø19.5 Ø179 PositiveTerminal Hold Down

5 notches

Design, features and specifications are subject to change without notice. We disclaim any representation or warranty, express or implied, concerning the data or recommendations, and in no event shall be liable for any loss or damage claimed to have arisen as a result. Some products may not be available in your local market.