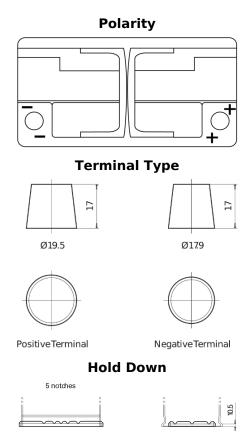

## **AGM EK950**

| Part number                    | EK950         |
|--------------------------------|---------------|
| Technology                     | AGM           |
| EAN/GTIN                       | 3661024035743 |
| Voltage                        | 12 V          |
| Capacity                       | 95.0 Ah       |
| CCA                            | 850 A         |
| Length                         | 353 mm        |
| Width                          | 175 mm        |
| Height                         | 190 mm        |
| Box size                       | L05           |
| Polarity                       | ETN 0         |
| Terminal Type                  | EN taper post |
| Hold Down                      | B13           |
| Weights (subject of variation) | 26.10 kg      |