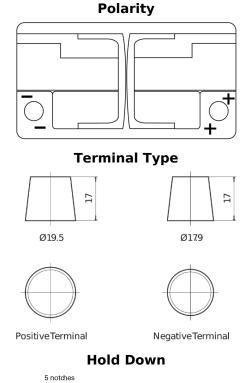

## **AGM EK820**

| Part number                    | EK820         |
|--------------------------------|---------------|
| Technology                     | AGM           |
| EAN/GTIN                       | 3661024037914 |
| Voltage                        | 12 V          |
| Capacity                       | 82.0 Ah       |
| CCA                            | 800 A         |
| Length                         | 315 mm        |
| Width                          | 175 mm        |
| Height                         | 190 mm        |
| Box size                       | L04           |
| Polarity                       | ETN 0         |
| Terminal Type                  | EN taper post |
| Hold Down                      | B13           |
| Weights (subject of variation) | 23.30 kg      |