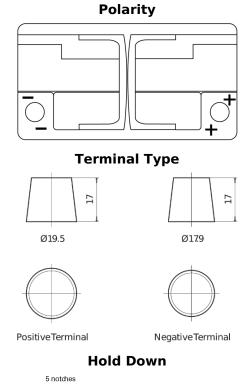

## **AGM EK800**

| Part number                    | EK800         |
|--------------------------------|---------------|
| Technology                     | AGM           |
| EAN/GTIN                       | 3661024035729 |
| Voltage                        | 12 V          |
| Capacity                       | 80.0 Ah       |
| CCA                            | A 008         |
| Length                         | 315 mm        |
| Width                          | 175 mm        |
| Height                         | 190 mm        |
| Box size                       | L04           |
| Polarity                       | ETN 0         |
| Terminal Type                  | EN taper post |
| Hold Down                      | B13           |
| Weights (subject of variation) | 23.30 kg      |