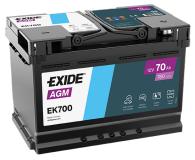

## **AGM EK700**

| Part number                    | EK700         |
|--------------------------------|---------------|
| Technology                     | AGM           |
| EAN/GTIN                       | 3661024035712 |
| Voltage                        | 12 V          |
| Capacity                       | 70.0 Ah       |
| CCA                            | 760 A         |
| Length                         | 278 mm        |
| Width                          | 175 mm        |
| Height                         | 190 mm        |
| Box size                       | L03           |
| Polarity                       | ETN 0         |
| Terminal Type                  | EN taper post |
| Hold Down                      | B13           |
| Weights (subject of variation) | 20.60 kg      |
|                                |               |