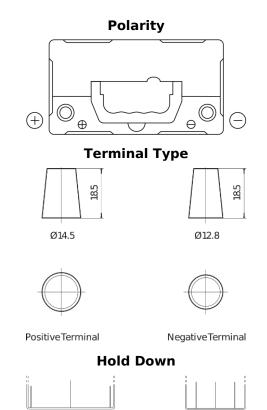

## **AGM EK457**

| _                              |                |
|--------------------------------|----------------|
| Part number                    | EK457          |
| Technology                     | AGM            |
| EAN/GTIN                       | 3661024038089  |
| Voltage                        | 12 V           |
| Capacity                       | 45.0 Ah        |
| CCA                            | 380 A          |
| Length                         | 237 mm         |
| Width                          | 127 mm         |
| Height                         | 227 mm         |
| Box size                       | B24            |
| Polarity                       | ETN 1          |
| Terminal Type                  | JIS taper post |
| Hold Down                      | В0             |
| Weights (subject of variation) | 13.50 kg       |