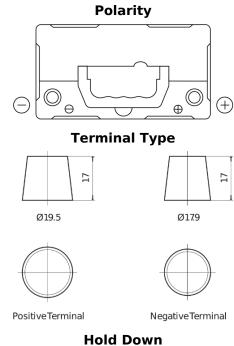

## **AGM EK454**

| Part number                    | EK454         |
|--------------------------------|---------------|
| Technology                     | AGM           |
| EAN/GTIN                       | 3661024038072 |
| Voltage                        | 12 V          |
| Capacity                       | 45.0 Ah       |
| CCA                            | 380 A         |
| Length                         | 237 mm        |
| Width                          | 127 mm        |
| Height                         | 227 mm        |
| Box size                       | B24           |
| Polarity                       | ETN 0         |
| Terminal Type                  | EN taper post |
| Hold Down                      | В0            |
| Weights (subject of variation) | 13.50 kg      |
|                                |               |