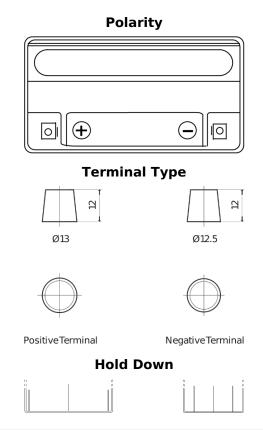

## **AGM EK151**

| Part number                    | EK151                  |
|--------------------------------|------------------------|
| Technology                     | AGM                    |
| EAN/GTIN                       | 3661024036597          |
| Voltage                        | 12 V                   |
| Capacity                       | 15.0 Ah                |
| CCA                            | 200 A                  |
| Length                         | 150 mm                 |
| Width                          | 90 mm                  |
| Height                         | 145 mm                 |
| Box size                       | C56                    |
| Polarity                       | ETN 1                  |
| Terminal Type                  | Small taper post (JLR) |
| Hold Down                      | В0                     |
| Weights (subject of variation) | 4.80 kg                |