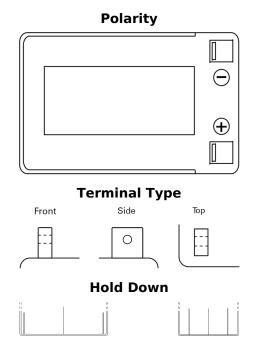

## **AGM EK143**

| Part number                    | EK143         |
|--------------------------------|---------------|
| Technology                     | AGM           |
| EAN/GTIN                       | 3661024036658 |
| Voltage                        | 12 V          |
| Capacity                       | 14.0 Ah       |
| CCA                            | 80 A          |
| Length                         | 150 mm        |
| Width                          | 100 mm        |
| Height                         | 100 mm        |
| Box size                       | C76           |
| Polarity                       | ETN 3         |
| Terminal Type                  | Screwed/Lug   |
| Hold Down                      | В0            |
| Weights (subject of variation) | 4.20 kg       |
|                                |               |