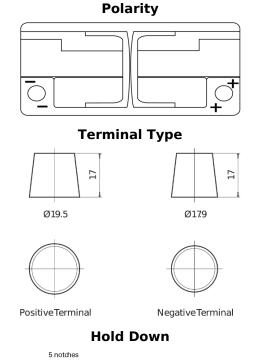

## **AGM EK1060**

loss or damage claimed to have arisen as a result. Some products may not be available in your local market.

| Part number                    | EK1060        |
|--------------------------------|---------------|
| Technology                     | AGM           |
| EAN/GTIN                       | 3661024037938 |
| Voltage                        | 12 V          |
| Capacity                       | 106.0 Ah      |
| CCA                            | 950 A         |
| Length                         | 392 mm        |
| Width                          | 175 mm        |
| Height                         | 190 mm        |
| Box size                       | L06           |
| Polarity                       | ETN 0         |
| Terminal Type                  | EN taper post |
| Hold Down                      | B13           |
| Weights (subject of variation) | 29.00 kg      |