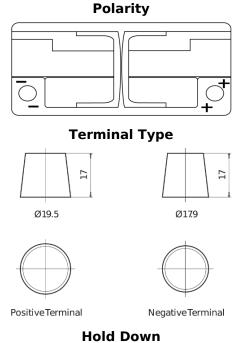

## **AGM EK1050**

| Part number                    | EK1050        |
|--------------------------------|---------------|
| Technology                     | AGM           |
| EAN/GTIN                       | 3661024036504 |
| Voltage                        | 12 V          |
| Capacity                       | 105.0 Ah      |
| CCA                            | 950 A         |
| Length                         | 392 mm        |
| Width                          | 175 mm        |
| Height                         | 190 mm        |
| Box size                       | L06           |
| Polarity                       | ETN 0         |
| Terminal Type                  | EN taper post |
| Hold Down                      | B13           |
| Weights (subject of variation) | 29.00 kg      |