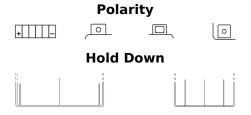

## **AGM EK091**

| Part number                    | EK091         |
|--------------------------------|---------------|
| Technology                     | AGM           |
| EAN/GTIN                       | 3661024036573 |
| Voltage                        | 12 V          |
| Capacity                       | 9.0 Ah        |
| CCA                            | 120 A         |
| Length                         | 150 mm        |
| Width                          | 90 mm         |
| Height                         | 105 mm        |
| Box size                       | C54           |
| Polarity                       | ETN 1         |
| Terminal Type                  | M12           |
| Hold Down                      | В0            |
| Weights (subject of variation) | 3.10 kg       |
|                                |               |