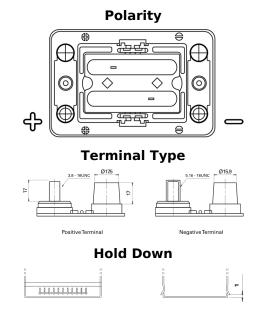

## PowerPRO Agri&Construction EJ050C

| Part number                    | EJ050C            |
|--------------------------------|-------------------|
| Technology                     | AGM               |
| EAN/GTIN                       | 3661024036979     |
| Voltage                        | 12 V              |
| Capacity                       | 50.0 Ah           |
| CCA                            | 800 A             |
| Length                         | 260 mm            |
| Width                          | 173 mm            |
| Height                         | 206 mm            |
| Box size                       | G34               |
| Polarity                       | ETN 1             |
| Terminal Type                  | SAE M 3/8"- 5/16" |
|                                | taper&stud        |
| Hold Down                      | B7                |
| Weights (subject of variation) | 17.90 kg          |