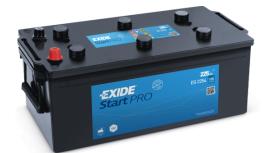

## StartPRO EG2254

| Part number         | EG2254        | Polarity         |                  |
|---------------------|---------------|------------------|------------------|
| Technology          | Flooded       |                  |                  |
| EAN/GTIN            | 3661024037556 |                  |                  |
| Voltage             | 12 V          |                  |                  |
| Capacity            | 225.0 Ah      | 500              |                  |
| CCA                 | 1200 A        | ♣                |                  |
| Length              | 518 mm        | Terminal Type    |                  |
| Width               | 274 mm        |                  |                  |
| Height              | 240 mm        | 11               |                  |
| Box size            | D06           |                  |                  |
| Polarity            | ETN 4         | Ø19.5            | Ø179             |
| Terminal Type       | EN taper post |                  |                  |
| Hold Down           | B0            |                  |                  |
| Weights (subject of | 54.90 kg      |                  |                  |
| variation)          |               | PositiveTerminal | NegativeTerminal |
|                     |               | Hold Down        |                  |
|                     |               |                  |                  |