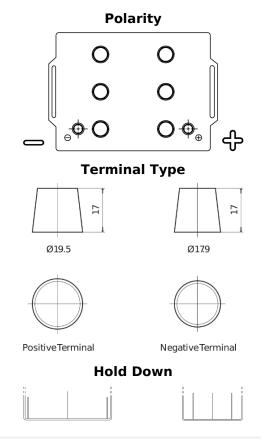

## StartPRO EG145A

| Part number                    | EG145A        |
|--------------------------------|---------------|
| Technology                     | Flooded       |
| EAN/GTIN                       | 3661024035552 |
| Voltage                        | 12 V          |
| Capacity                       | 145.0 Ah      |
| CCA                            | 1000 A        |
| Length                         | 360 mm        |
| Width                          | 253 mm        |
| Height                         | 240 mm        |
| Box size                       | F21           |
| Polarity                       | ETN 6         |
| Terminal Type                  | EN taper post |
| Hold Down                      | В0            |
| Weights (subject of variation) | 38.10 kg      |