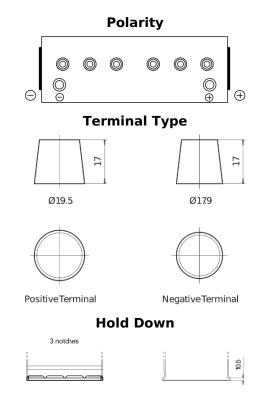

## StartPRO EG1402

| Part number                    | EG1402        |
|--------------------------------|---------------|
| Technology                     | Flooded       |
| EAN/GTIN                       | 3661024035347 |
| Voltage                        | 12 V          |
| Capacity                       | 140.0 Ah      |
| CCA                            | 900 A         |
| Length                         | 508 mm        |
| Width                          | 175 mm        |
| Height                         | 205 mm        |
| Box size                       | ATM           |
| Polarity                       | ETN 0         |
| Terminal Type                  | EN taper post |
| Hold Down                      | B1            |
| Weights (subject of variation) | 33.80 kg      |