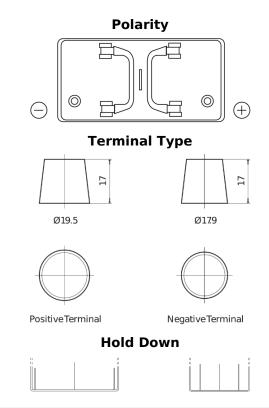

## StartPRO EG1250

| Part number                    | EG1250        |
|--------------------------------|---------------|
| Technology                     | Flooded       |
| EAN/GTIN                       | 3661024035408 |
| Voltage                        | 12 V          |
| Capacity                       | 125.0 Ah      |
| CCA                            | 760 A         |
| Length                         | 349 mm        |
| Width                          | 175 mm        |
| Height                         | 285 mm        |
| Box size                       | D03           |
| Polarity                       | ETN 0         |
| Terminal Type                  | EN taper post |
| Hold Down                      | В0            |
| Weights (subject of variation) | 29.50 kg      |