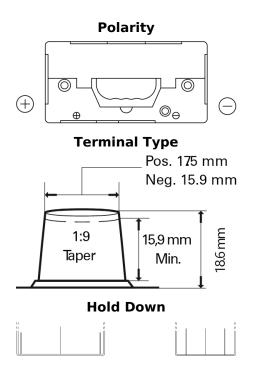

## **StartPRO EG110B**

| Part number                    | EG110B           |
|--------------------------------|------------------|
| Technology                     | Flooded          |
| EAN/GTIN                       | 3661024035569    |
| Voltage                        | 12 V             |
| Capacity                       | 110.0 Ah         |
| CCA                            | 950 A            |
| Length                         | 330 mm           |
| Width                          | 173 mm           |
| Height                         | 240 mm           |
| Box size                       | G31              |
| Polarity                       | ETN 9            |
| Terminal Type                  | SAE A taper post |
| Hold Down                      | В0               |
| Weights (subject of variation) | 25.90 kg         |