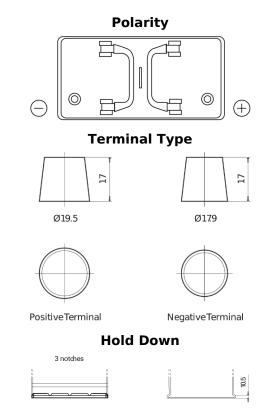

## StartPRO EG1102

| Part number                    | EG1102        |
|--------------------------------|---------------|
| Technology                     | Flooded       |
| EAN/GTIN                       | 3661024035392 |
| Voltage                        | 12 V          |
| Capacity                       | 110.0 Ah      |
| CCA                            | 750 A         |
| Length                         | 349 mm        |
| Width                          | 175 mm        |
| Height                         | 235 mm        |
| Box size                       | D02           |
| Polarity                       | ETN 0         |
| Terminal Type                  | EN taper post |
| Hold Down                      | B1            |
| Weights (subject of variation) | 25.40 kg      |