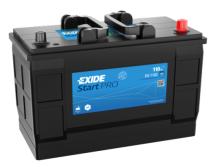

## StartPRO EG1102

| Part number                    | EG1102        |
|--------------------------------|---------------|
| Technology                     | Flooded       |
| EAN/GTIN                       | 3661024035392 |
| Voltage                        | 12 V          |
| Capacity                       | 110.0 Ah      |
| CCA                            | 750 A         |
| Length                         | 349 mm        |
| Width                          | 175 mm        |
| Height                         | 235 mm        |
| Box size                       | D02           |
| Polarity                       | ETN 0         |
| Terminal Type                  | EN taper post |
| Hold Down                      | B1            |
| Weights (subject of variation) | 25.40 kg      |