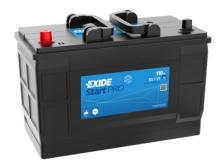

## StartPRO EG1101

| Part number         | EG1101        | Polarity                            |
|---------------------|---------------|-------------------------------------|
| Technology          | Flooded       |                                     |
| EAN/GTIN            | 3661024035385 |                                     |
| Voltage             | 12 V          |                                     |
| Capacity            | 110.0 Ah      | ┍╴ <mark>(©</mark> ╸ ⊑┙ └⊒ 。©) _    |
| CCA                 | 750 A         | •                                   |
| Length              | 349 mm        | Terminal Type                       |
| Width               | 175 mm        |                                     |
| Height              | 235 mm        |                                     |
| Box size            | D02           | Ø19.5 Ø179                          |
| Polarity            | ETN 1         |                                     |
| Terminal Type       | EN taper post |                                     |
| Hold Down           | B0            |                                     |
| Weights (subject of | 25.40 kg      |                                     |
| variation)          |               | Positive Terminal Negative Terminal |
|                     |               | Hold Down                           |
|                     |               |                                     |