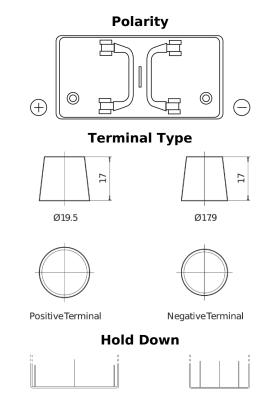

## PowerPRO EF1251

| Part number                    | EF1251        |
|--------------------------------|---------------|
| Technology                     | Flooded       |
| EAN/GTIN                       | 3661024037952 |
| Voltage                        | 12 V          |
| Capacity                       | 125.0 Ah      |
| CCA                            | 850 A         |
| Length                         | 349 mm        |
| Width                          | 175 mm        |
| Height                         | 285 mm        |
| Box size                       | D03           |
| Polarity                       | ETN 1         |
| Terminal Type                  | EN taper post |
| Hold Down                      | В0            |
| Weights (subject of variation) | 31.00 kg      |