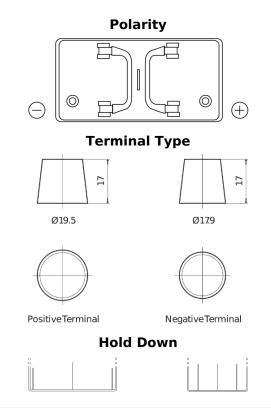

## PowerPRO EF1250

| Part number                    | EF1250        |
|--------------------------------|---------------|
| Technology                     | Flooded       |
| EAN/GTIN                       | 3661024037945 |
| Voltage                        | 12 V          |
| Capacity                       | 125.0 Ah      |
| CCA                            | 850 A         |
| Length                         | 349 mm        |
| Width                          | 175 mm        |
| Height                         | 285 mm        |
| Box size                       | D03           |
| Polarity                       | ETN 0         |
| Terminal Type                  | EN taper post |
| Hold Down                      | В0            |
| Weights (subject of variation) | 31.00 kg      |