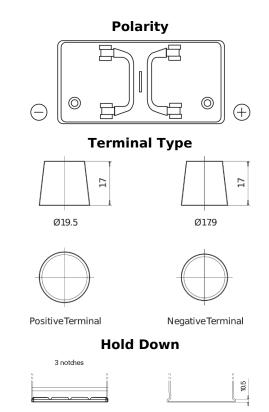

## PowerPRO EF1202

| Part number                    | EF1202        |
|--------------------------------|---------------|
| Technology                     | Flooded       |
| EAN/GTIN                       | 3661024035279 |
| Voltage                        | 12 V          |
| Capacity                       | 120.0 Ah      |
| CCA                            | 870 A         |
| Length                         | 349 mm        |
| Width                          | 175 mm        |
| Height                         | 235 mm        |
| Box size                       | D02           |
| Polarity                       | ETN 0         |
| Terminal Type                  | EN taper post |
| Hold Down                      | B1            |
| Weights (subject of variation) | 27.50 kg      |