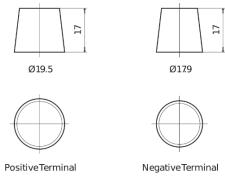

-------------------------|---------------|
| Technology                     | GEL           |
| EAN/GTIN                       | 3661024037884 |
| Voltage                        | 12 V          |
| Capacity                       | 85.0 Ah       |
| CCA                            | 350 A         |
| Length                         | 349 mm        |
| Width                          | 175 mm        |
| Height                         | 235 mm        |
| Box size                       | D02           |
| Polarity                       | ETN 1         |
| Terminal Type                  | EN taper post |
| Hold Down                      | В0            |
| Weights (subject of variation) | 29.50 kg      |
|                                |               |

## **Polarity**



### **Terminal Type**



#### **Hold Down**



Design, features and specifications are subject to change without notice. We disclaim any representation or warranty, express or implied, concerning the data or recommendations, and in no event shall be liable for any loss or damage claimed to have arisen as a result. Some products may not be available in your local market.