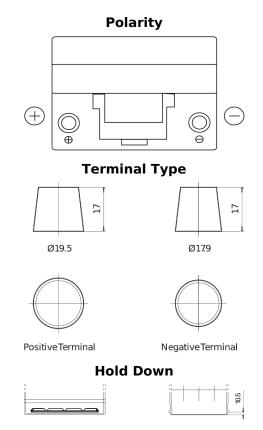

## Classic EC905

| Part number                    | EC905         |
|--------------------------------|---------------|
| Technology                     | Flooded       |
| EAN/GTIN                       | 3661024034760 |
| Voltage                        | 12 V          |
| Capacity                       | 90.0 Ah       |
| CCA                            | 680 A         |
| Length                         | 306 mm        |
| Width                          | 173 mm        |
| Height                         | 222 mm        |
| Box size                       | D31           |
| Polarity                       | ETN 1         |
| Terminal Type                  | EN taper post |
| Hold Down                      | Korean B1     |
| Weights (subject of variation) | 19.90 kg      |