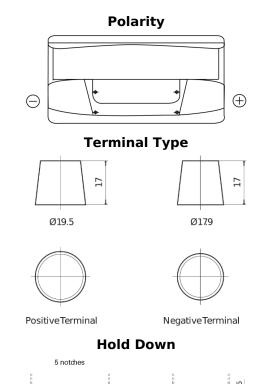

## Classic EC900

| Part number                    | EC900         |
|--------------------------------|---------------|
| Technology                     | Flooded       |
| EAN/GTIN                       | 3661024034838 |
| Voltage                        | 12 V          |
| Capacity                       | 90.0 Ah       |
| CCA                            | 720 A         |
| Length                         | 353 mm        |
| Width                          | 175 mm        |
| Height                         | 190 mm        |
| Box size                       | L05           |
| Polarity                       | ETN 0         |
| Terminal Type                  | EN taper post |
| Hold Down                      | B13           |
| Weights (subject of variation) | 20.50 kg      |