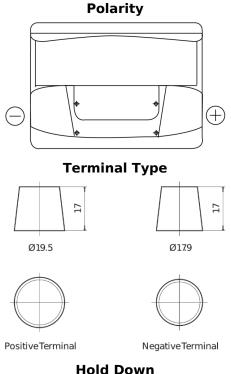

## **Classic EC550**

| Part number                    | EC550         |
|--------------------------------|---------------|
| Technology                     | Flooded       |
| EAN/GTIN                       | 3661024034807 |
| Voltage                        | 12 V          |
| Capacity                       | 55.0 Ah       |
| CCA                            | 460 A         |
| Length                         | 242 mm        |
| Width                          | 175 mm        |
| Height                         | 190 mm        |
| Box size                       | L02           |
| Polarity                       | ETN 0         |
| Terminal Type                  | EN taper post |
| Hold Down                      | B13           |
| Weights (subject of variation) | 13.50 kg      |