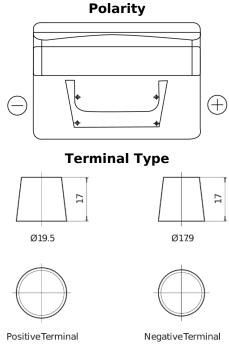

## Classic EC542

| Part number                    | EC542         |
|--------------------------------|---------------|
| Technology                     | Flooded       |
| EAN/GTIN                       | 3661024034852 |
| Voltage                        | 12 V          |
| Capacity                       | 54.0 Ah       |
| CCA                            | 500 A         |
| Length                         | 242 mm        |
| Width                          | 175 mm        |
| Height                         | 175 mm        |
| Box size                       | LB2           |
| Polarity                       | ETN 0         |
| Terminal Type                  | EN taper post |
| Hold Down                      | B13           |
| Weights (subject of variation) | 12.90 kg      |