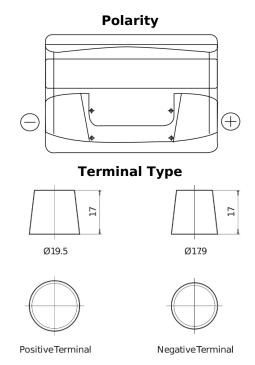

## **Excell EB800**

| Part number                    | EB800         |
|--------------------------------|---------------|
| Technology                     | Flooded       |
| EAN/GTIN                       | 3661024036443 |
| Voltage                        | 12 V          |
| Capacity                       | 80.0 Ah       |
| CCA                            | 640 A         |
| Length                         | 315 mm        |
| Width                          | 175 mm        |
| Height                         | 190 mm        |
| Box size                       | L04           |
| Polarity                       | ETN 0         |
| Terminal Type                  | EN taper post |
| Hold Down                      | B13           |
| Weights (subject of variation) | 19.00 kg      |