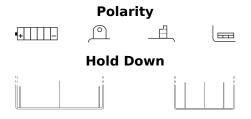

## **Conventional EB7-A**

| Part number                    | EB7-A         |
|--------------------------------|---------------|
| Technology                     | Flooded       |
| EAN/GTIN                       | 3661024033213 |
| Voltage                        | 12 V          |
| Capacity                       | 8.0 Ah        |
| CCA                            | 85 A          |
| Length                         | 135 mm        |
| Width                          | 75 mm         |
| Height                         | 135 mm        |
| Box size                       | C42           |
| Polarity                       | ETN 1         |
| Terminal Type                  | M06           |
| Hold Down                      | В0            |
| Weights (subject of variation) | 2.90 kg       |