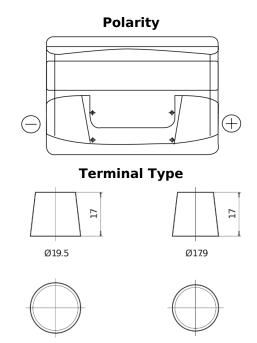

## **Excell EB740**

| Part number                    | EB740         |
|--------------------------------|---------------|
| Technology                     | Flooded       |
| EAN/GTIN                       | 3661024034555 |
| Voltage                        | 12 V          |
| Capacity                       | 74.0 Ah       |
| CCA                            | 680 A         |
| Length                         | 278 mm        |
| Width                          | 175 mm        |
| Height                         | 190 mm        |
| Box size                       | L03           |
| Polarity                       | ETN 0         |
| Terminal Type                  | EN taper post |
| Hold Down                      | B13           |
| Weights (subject of variation) | 16.60 kg      |

## **Hold Down**

**NegativeTerminal** 

PositiveTerminal

Design, features and specifications are subject to change without notice. We disclaim any representation or warranty, express or implied, concerning the data or recommendations, and in no event shall be liable for any loss or damage claimed to have arisen as a result. Some products may not be available in your local market.