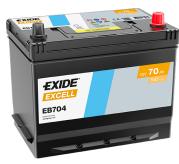

## **Excell EB704**

| Part number                    | EB704         |
|--------------------------------|---------------|
| Technology                     | Flooded       |
| EAN/GTIN                       | 3661024034432 |
| Voltage                        | 12 V          |
| Capacity                       | 70.0 Ah       |
| CCA                            | 540 A         |
| Length                         | 270 mm        |
| Width                          | 173 mm        |
| Height                         | 222 mm        |
| Box size                       | D26           |
| Polarity                       | ETN 0         |
| Terminal Type                  | EN taper post |
| Hold Down                      | Korean B1+B6  |
| Weights (subject of variation) | 16.10 kg      |