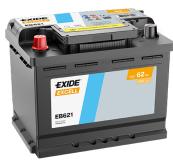

## **Excell EB621**

| Part number                    | EB621         |
|--------------------------------|---------------|
| Technology                     | Flooded       |
| EAN/GTIN                       | 3661024034548 |
| Voltage                        | 12 V          |
| Capacity                       | 62.0 Ah       |
| CCA                            | 540 A         |
| Length                         | 242 mm        |
| Width                          | 175 mm        |
| Height                         | 190 mm        |
| Box size                       | L02           |
| Polarity                       | ETN 1         |
| Terminal Type                  | EN taper post |
| Hold Down                      | B13           |
| Weights (subject of variation) | 14.20 kg      |