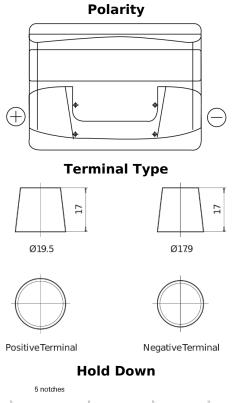

## **Excell EB621**

| Part number                    | EB621         |
|--------------------------------|---------------|
| Technology                     | Flooded       |
| EAN/GTIN                       | 3661024034548 |
| Voltage                        | 12 V          |
| Capacity                       | 62.0 Ah       |
| CCA                            | 540 A         |
| Length                         | 242 mm        |
| Width                          | 175 mm        |
| Height                         | 190 mm        |
| Box size                       | L02           |
| Polarity                       | ETN 1         |
| Terminal Type                  | EN taper post |
| Hold Down                      | B13           |
| Weights (subject of variation) | 14.20 kg      |