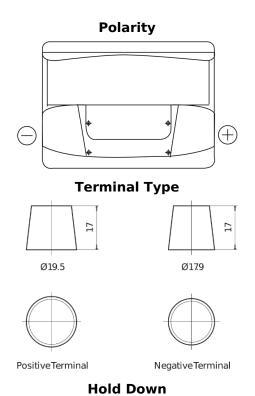

## **Excell EB620**

| Part number                    | EB620         |
|--------------------------------|---------------|
| Technology                     | Flooded       |
| EAN/GTIN                       | 3661024034531 |
| Voltage                        | 12 V          |
| Capacity                       | 62.0 Ah       |
| CCA                            | 540 A         |
| Length                         | 242 mm        |
| Width                          | 175 mm        |
| Height                         | 190 mm        |
| Box size                       | L02           |
| Polarity                       | ETN 0         |
| Terminal Type                  | EN taper post |
| Hold Down                      | B13           |
| Weights (subject of variation) | 14.20 kg      |