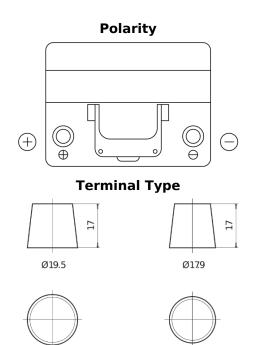

## **Excell EB605**

| Part number                    | EB605         |
|--------------------------------|---------------|
| Technology                     | Flooded       |
| EAN/GTIN                       | 3661024034425 |
| Voltage                        | 12 V          |
| Capacity                       | 60.0 Ah       |
| CCA                            | 480 A         |
| Length                         | 230 mm        |
| Width                          | 173 mm        |
| Height                         | 222 mm        |
| Box size                       | D23           |
| Polarity                       | ETN 1         |
| Terminal Type                  | EN taper post |
| Hold Down                      | Korean B1     |
| Weights (subject of variation) | 14.60 kg      |

**Hold Down** 

NegativeTerminal

PositiveTerminal

loss or damage claimed to have arisen as a result. Some products may not be available in your local market.