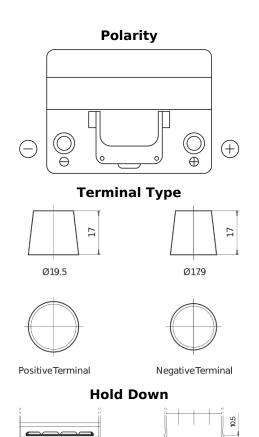

## **Excell EB604**

| Part number                    | EB604         |
|--------------------------------|---------------|
| Technology                     | Flooded       |
| EAN/GTIN                       | 3661024034418 |
| Voltage                        | 12 V          |
| Capacity                       | 60.0 Ah       |
| CCA                            | 480 A         |
| Length                         | 230 mm        |
| Width                          | 173 mm        |
| Height                         | 222 mm        |
| Box size                       | D23           |
| Polarity                       | ETN 0         |
| Terminal Type                  | EN taper post |
| Hold Down                      | Korean B1     |
| Weights (subject of variation) | 14.60 kg      |
|                                |               |