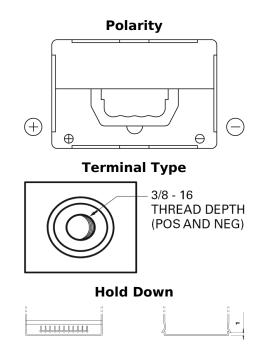

## **Product overview**

**Batteries for Cars** 

| Part number                    | EB558                       |
|--------------------------------|-----------------------------|
| Technology                     | Flooded                     |
| EAN/GTIN                       | 3661024037419               |
| Voltage                        | 12 V                        |
| Capacity                       | 55.0 Ah                     |
| CCA                            | 620 A                       |
| Length                         | 230 mm                      |
| Width                          | 180 mm                      |
| Height                         | 186 mm                      |
| Box size                       | G75                         |
| Polarity                       | ETN 1                       |
| Terminal Type                  | SAE S 3/8" side<br>Terminal |
| Hold Down                      | B7                          |
| Weights (subject of variation) | 14.20 kg                    |