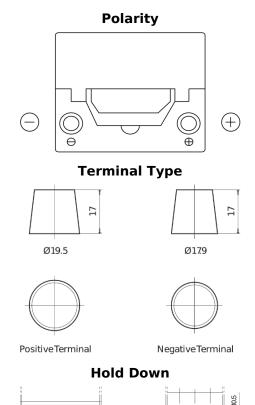

## **Excell EB504**

| Part number                    | EB504         |
|--------------------------------|---------------|
| Technology                     | Flooded       |
| EAN/GTIN                       | 3661024034401 |
| Voltage                        | 12 V          |
| Capacity                       | 50.0 Ah       |
| CCA                            | 360 A         |
| Length                         | 200 mm        |
| Width                          | 173 mm        |
| Height                         | 222 mm        |
| Box size                       | D20           |
| Polarity                       | ETN 0         |
| Terminal Type                  | EN taper post |
| Hold Down                      | Korean B1     |
| Weights (subject of variation) | 12.90 kg      |