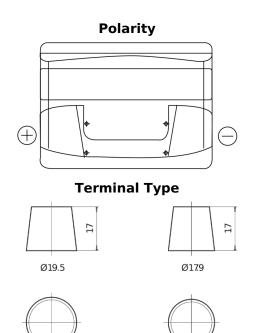

## **Excell EB501**

| Part number                    | EB501         |
|--------------------------------|---------------|
| Technology                     | Flooded       |
| EAN/GTIN                       | 3661024034524 |
| Voltage                        | 12 V          |
| Capacity                       | 50.0 Ah       |
| CCA                            | 450 A         |
| Length                         | 207 mm        |
| Width                          | 175 mm        |
| Height                         | 190 mm        |
| Box size                       | L01           |
| Polarity                       | ETN 1         |
| Terminal Type                  | EN taper post |
| Hold Down                      | B13           |
| Weights (subject of variation) | 12.20 kg      |

## **Hold Down**

PositiveTerminal

NegativeTerminal

Design, features and specifications are subject to change without notice. We disclaim any representation or warranty, express or implied, concerning the data or recommendations, and in no event shall be liable for any loss or damage claimed to have arisen as a result. Some products may not be available in your local market.