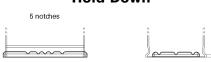

## **Excell EB501**

| Part number                    | EB501         |
|--------------------------------|---------------|
| Technology                     | Flooded       |
| EAN/GTIN                       | 3661024034524 |
| Voltage                        | 12 V          |
| Capacity                       | 50.0 Ah       |
| CCA                            | 450 A         |
| Length                         | 207 mm        |
| Width                          | 175 mm        |
| Height                         | 190 mm        |
| Box size                       | L01           |
| Polarity                       | ETN 1         |
| Terminal Type                  | EN taper post |
| Hold Down                      | B13           |
| Weights (subject of variation) | 12.20 kg      |

## **Hold Down**

PositiveTerminal

NegativeTerminal

Design, features and specifications are subject to change without notice. We disclaim any representation or warranty, express or implied, concerning the data or recommendations, and in no event shall be liable for any loss or damage claimed to have arisen as a result. Some products may not be available in your local market.